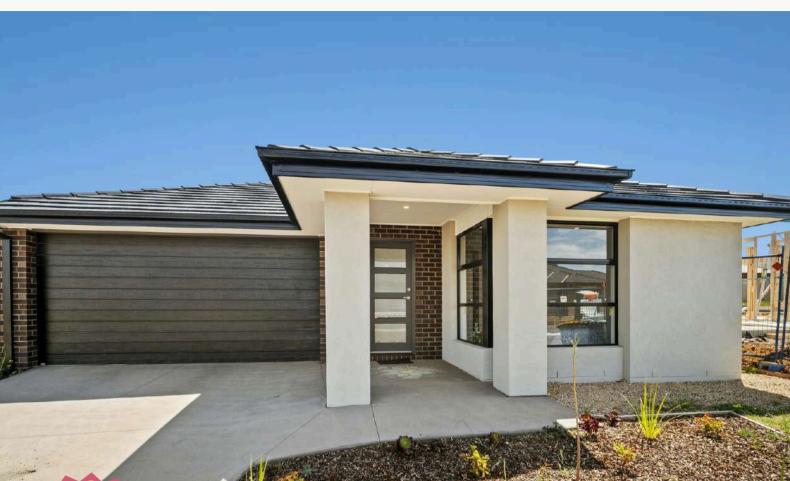

# New Home, New Possibilities! Ready by the end of 2025.

Our High Physical Support (HPS) SDA homes are purpose-built for individuals with significant physical disabilities, offering maximum accessibility and support. Featuring wide doorways, spacious hallways, and open-plan living areas, these homes are designed to ensure ease of movement for wheelchair users and those with mobility aids.

### X Designed for Independence, Safety, and Serenity

Our stunning **High Physical Support homes** are thoughtfully equipped with features like **automated doors and voice-activated systems to enhance independence**. Safety is built in, with emergency call systems, **reinforced walls for support rails**, **and breathtakingly accessible kitchens and bathrooms** tailored to individual needs.

#### Built to NDIS High Physical Support Standards

These homes meet the strict requirements of the NDIS High Physical Support category — delivering exceptional accessibility, functionality, and security for people with significant physical impairments.